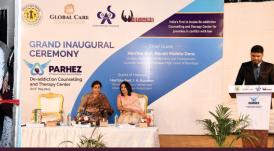

### PARHEZ - India's First In-house De-addiction Counseling and Therapy Center

Incepted with the idea of an inhouse facility for **De-addiction and Rehabilitation** of juveniles in conflict with law, PARHEZ for juveniles in conflict with law, situated at the **Children Observation Home**, **Dongri**, Mumbai, was inaugurated recently. A **15 bedded set-up**, **PARHEZ** aims to rehabilitate approximately **100 juveniles annually** and make it a model center for the entire country.